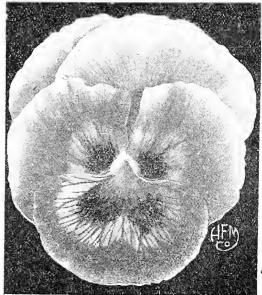

#### PANSY SEEDLINGS

Produced from Michell's Giant Exhibition strain, in choicest mixture of colors. \$1.00 per 100; per 500, \$4.00; \$7.50 per 1,000.

Not less than 100 seedlings of a kind sold. Add 15c per 100 if wanted per Parcel Post.

Type of Michell's Giant Exhibition Pansy, 3/3 Size